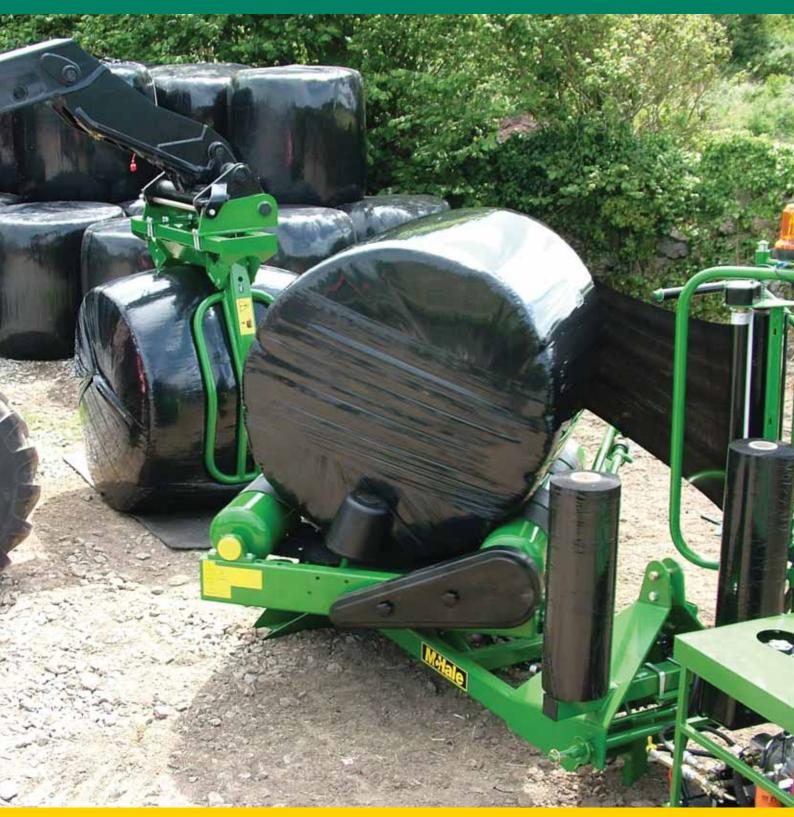

# "dependable performance"

For thousands of contractors and owner operators McHale is the name for Round Bale Wrapping - A perfect blend of tried and tested technology with solid construction and dependable performance. Depending on your requirements the 991L series can be supplied with practical features including the hydraulic cut and tie system and the efficient 750mm film dispenser unit which maximises film usuage, all which can be simply controlled with the touch of a button or a remote control. Like all McHale Balewrappers, the high output 911L Series will give you a tightly wrapped balethat increases feed quality and contains the natural juices for greater nutritional value while giving increased enviormental protection.

### remote control

When used with an independent power pack and an infra red remote control, this machine will eliminate the need for a second tractor and operator. While one bale is being wrapped the operator can stack the last completed bale ready to complete the cycle. This economical and efficient method of bale wrapping can reduce operating costs by up to 50% while keeping the handling of the wrapped bales to a minimum.