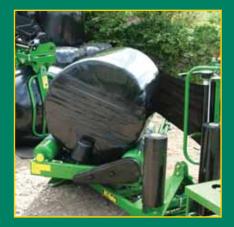

# "dependable performance"

For thousands of contractors and owner operators McHale is the name for Round Bale Wrapping - A perfect blend of tried and tested technology with solid construction and dependable performance. Depending on your requirements the 991L series can be supplied with practical features including the hydraulic cut and tie system and the efficient 750mm film dispenser unit which maximises film usuage, all which can be simply controlled with the touch of a button or a remote control. Like all McHale Balewrappers, the high output 911L Series will give you a tightly wrapped balethat increases feed quality and contains the natural juices for greater nutritional value while giving increased enviormental protection.

## cut & tie

The McHale hydraulically operated Cut and Tie System cuts and holds the film in position ready to wrap the next bale. This time saving device eliminates the need to manually reattach the film.

Uniquely designed, this system works reliably and consistently in all weather conditions.