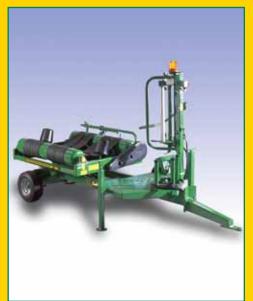

en used with an independent power pack and an infra red remote control, this machine will eliminate the need for a second tractor and operator. While one bale is being wrapped the operator can stack the last completed bale ready to complete the cycle. This economical and efficient method of bale wrapping can reduce operating costs by up to 50% while keeping the handling of the wrapped bales to a minimum.

## cut & tie

The McHale hydraulically operated Cut and Tie System cuts and holds the film in position ready to wrap the next bale. This time saving device eliminates the need to manually reattach the film.

Uniquely designed, this system works reliably and consistently in all weather conditions.

# **Quick fit dispenser**



Reloading new roll







Locking in new roll



















### **McHale 991 TBER**

# <u>991</u> Round Bale Wrapper 991L-LB-LBER-TBER SERIES

**DISTRIBUTED BY** 

MHale

| Technical Data                                                                                                                                                                                                                                                                                                                                         |                                                                                                                                                                                                                                                                                                                                           |       |