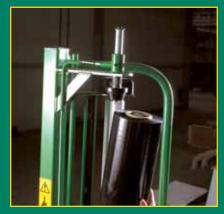

giving increased enviormental protection.

### remote control

When used with an independent power pack and an infra red remote control, this machine will eliminate the need for a second tractor and operator. While one bale is being wrapped the operator can stack the last completed bale ready to complete the cycle. This economical and efficient method of bale wrapping can reduce operating costs by up to 50% while keeping the handling of the wrapped bales to a minimum.

## cut & tie

The McHale hydraulically operated Cut and Tie System cuts and holds the film in position ready to wrap the next bale. This time saving device eliminates the need to manually reattach the film.

Uniquely designed, this system works reliably and consistently in all weather conditions.

# **Quick fit dispenser**



Reloading new roll







Locking in new roll



















### **McHale 991 TBER**

# <u>991</u> Round Bale Wrapper 991L-LB-LBER-TBER SERIES

**DISTRIBUTED BY** 

MHale

| Technical Data                                                                                                                                                                                                                                                                                                                                         |