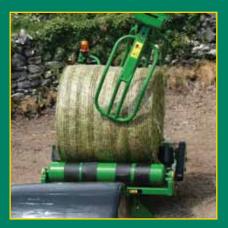

# "dependable performance"

For thousands of contractors and owner operators McHale is the name for Round Bale Wrapping - A perfect blend of tried and tested technology with solid construction and dependable performance. Depending on your requirements the 991L series can be supplied with practical features including the hydraulic cut and tie system and the efficient 750mm film dispenser unit which maximises film usuage, all which can be simply controlled with the touch of a button or a remote control. Like all McHale Balewrappers, the high output 911L Series will give you a tightly wrapped balethat increases feed quality and contains the natural juices for greater nutritional value while giving increased enviormental protection.