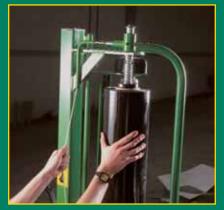

tal protection.

### remote control

When used with an independent power pack and an infra red remote control, this machine will eliminate the need for a second tractor and operator. While one bale is being wrapped the operator can stack the last completed bale ready to complete the cycle. This economical and efficient method of bale wrapping can reduce operating costs by up to 50% while keeping the handling of the wrapped bales to a minimum.

## cut & tie

The McHale hydraulically operated Cut and Tie System cuts and holds the film in position ready to wrap the next bale. This time saving device eliminates the need to manually reattach the film.

Uniquely designed, this system works reliably and consistently in all weather conditions.

# **Quick fit dispenser**



Reloading new roll







Locking in new roll



















### **McHale 991 TBER**

# <u>991</u> Round Bale Wrapper 991L-LB-LBER-TBER SERIES

**DISTRIBUTED BY** 

MHale

| Technical Data                                                                                                                                                                                                                                                                                                                                         |