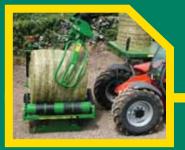

Round Bale Wrapper 991L-LB-LBER-TBER SERIES

at the second

weiale

The Professional Choice

# "dependable performance"

For thousands of contractors and owner operators McHale is the name for Round Bale Wrapping - A perfect blend of tried and tested technology with solid construction and dependable performance. Depending on your requirements the 991L series can be supplied with practical features including the hydraulic cut and tie system and the efficient 750mm film dispenser unit which maximises film usuage, all which can be simply controlled with the touch of a button or a remote control. Like all McHale Balewrappers, the high output 911L Series will give you a tightly wrapped balethat increases feed quality and contains the natural juices for greater nutritional value while giving increased enviormental protection.