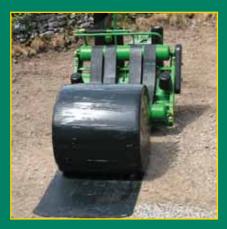

# "dependable performance"

For thousands of contractors and owner operators McHale is the name for Round Bale Wrapping - A perfect blend of tried and tested technology with solid construction and dependable performance. Depending on your requirements the 991L series can be supplied with practical features including the hydraulic cut and tie system and the efficient 750mm film dispenser unit which maximises film usuage, all which can be simply controlled with the touch of a button or a remote control. Like all McHale Balewrappers, the high output 911L Series will give you a tightly wrapped balethat increases feed quality and contains the natural juices for greater nutritional value while giving increased enviormental protection.