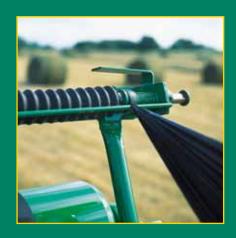

## cut & tie

The McHale hydraulically operated Cut and Tie System cuts and holds the film in position ready to wrap the next bale. This time saving device eliminates the need to manually reattach the film.

Uniquely designed, this system works reliably and consistently in all weather conditions.