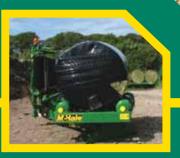

### remote control

When used with an independent power pack and an infra red remote control, this machine will eliminate the need for a second tractor and operator. While one bale is being wrapped the operator can stack the last completed bale ready to complete the cycle. This economical and efficient method of bale wrapping can reduce operating costs by up to 50% while keeping the handling of the wrapped bales to a minimum.

### **McHale 991 TBER**