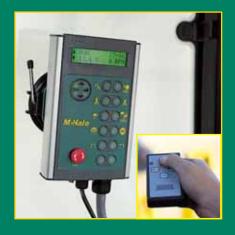

### remote control

When used with an independent power pack and an infra red remote control, this machine will eliminate the need for a second tractor and operator. While one bale is being wrapped the operator can stack the last completed bale ready to complete the cycle. This economical and efficient method of bale wrapping can reduce operating costs by up to 50% while keeping the handling of the wrapped bales to a minimum.