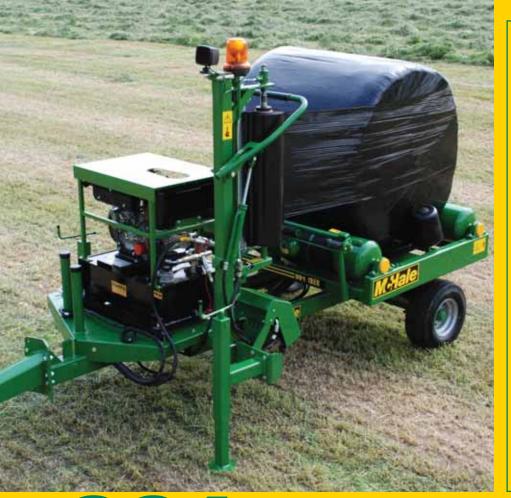

### remote control

When used with an independent power pack and an infra red remote control, this machine will eliminate the need for a second tractor and operator. While one bale is being wrapped the operator can stack the last completed bale ready to complete the cycle. This economical and efficient method of bale wrapping can reduce operating costs by up to 50% while keeping the handling of the wrapped bales to a minimum.