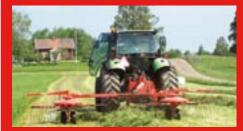

The ground wheels are adjustable for each rotor, which allows the rake to be adjusted for all field conditions. The wheels rotate 360° and operate independently.

For road transport the rake is swung forward. The rotors, safety guards, and rake arms can be moved to their narrowest position to reduce transport width.