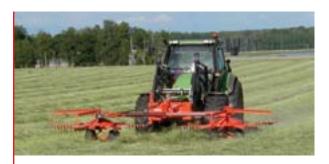

TI-6000FL

The front mounted rake is designed for mounting on a front loader or front linkage of a tractor. The rake drive and the adjustment of the working width are operated by hydraulics. The rake treats the material gently and produces a light fluffy swath to the desired width. The front mounted rake in combination with a following baler or loader wagon, offers huge savings in time, fuel & operating costs while offering a comfortable working position to the operator.