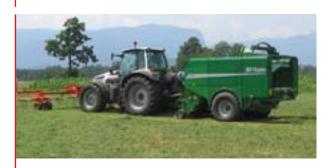

Special hardened crown wheels and pinions provide long wearing life with minimal maintenance.

The cam operated rake arms ensure gentle raking into a well formed, fluffy and even swath. The swath width is hydraulically adjustable to make the optimal swath for the pick up on the following machine.