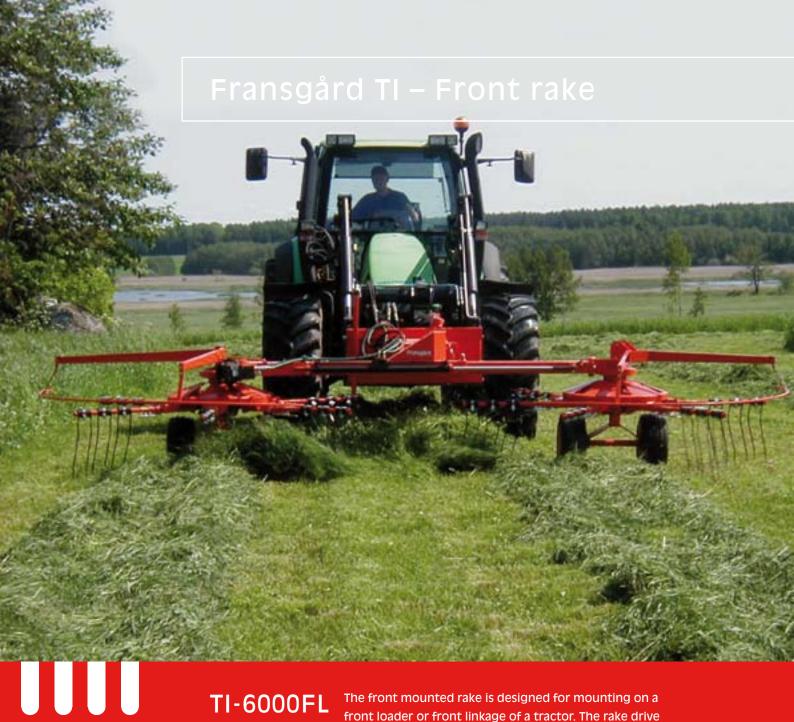

Fransgård

The optional front wheel is there to follow the contours on uneven ground resulting in cleaner raking and less wear and tear on the machine.

The purpose of the hydraulic driven front rake is to have a baler or loader wagon behind the tractor offering big savings on fuel, working hours and an additional tractor & driver.

The ground wheels are adjustable for each rotor, which allows the rake to be adjusted for all field conditions. The wheels rotate 360° and operate independently.

For road transport the rake is swung forward. The rotors, safety guards, and rake arms can be moved to their narrowest position to reduce transport width.