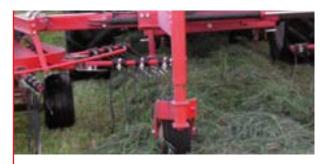

TI-6000FL

The front mounted rake is designed for mounting on a front loader or front linkage of a tractor. The rake drive and the adjustment of the working width are operated by hydraulics. The rake treats the material gently and produces a light fluffy swath to the desired width. The front mounted rake in combination with a following baler or loader wagon, offers huge savings in time, fuel & operating costs while offering a comfortable working position to the operator.

Fransgård

The optional front wheel is there to follow the contours on uneven ground resulting in cleaner raking and less wear and tear on the machine.

The purpose of the hydraulic driven front rake is to have a baler or loader wagon behind the tractor offering big savings on fuel, working hours and an additional tractor & driver.