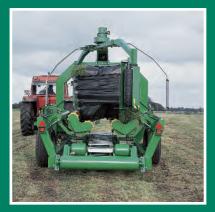

#### **Cut & Tie**

The McHale hydraulically operated Cut and Tie System, cuts and holds the film in all weather conditions with the maintenance free, automatic accumulator priming. This time saving device eliminates the need to manually re-attach the film always holding it ready for the next stage.

## Dispenser

The unique McHale film dispenser keeps the angle of the dispensing unit constant during the wrapping process. This ensures consistent stretch throughout the different side lengths of the bale. It also features the quick fit film mechanism now common to all McHale machines.