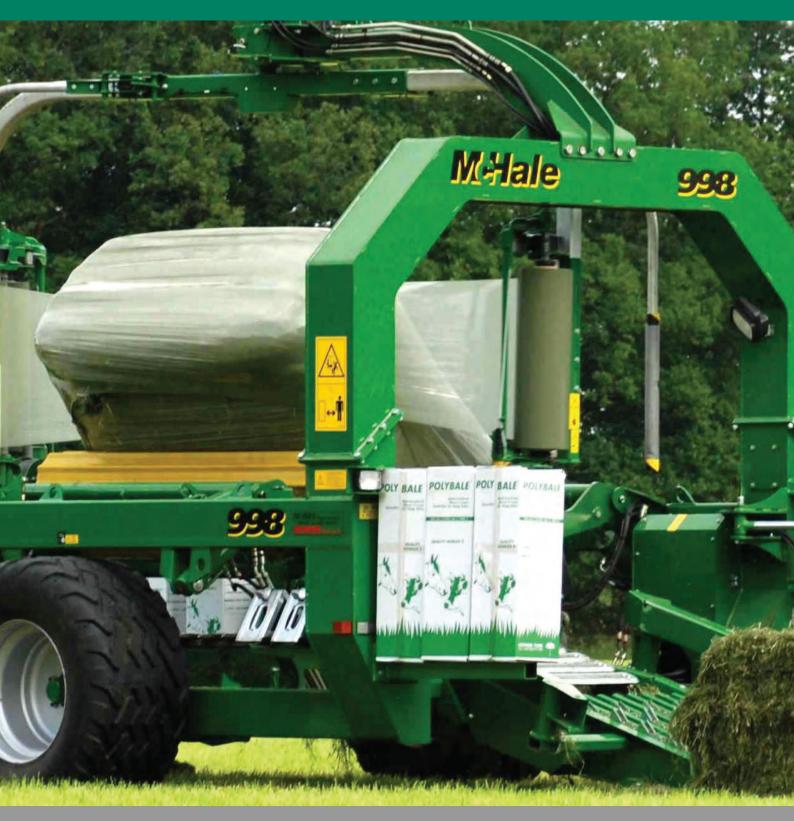

# SQUARE BALE WRAPPER

www.mchale.net

The Professional Choice

The McHale 998 square balewrapper is the versatile solution for wrapping square bales. Common sense design, quality components and precision engineering make the 998 the trusted choice for contractors and farmers who demand high output and consistence performance in all conditions and terrain. Packed with features including conveyor loading and fast positioning of the square bale into the wrapping position, hydraulically operated cut and tie system, auto bale levelling and a two point linkage mounted, swivel head-stock. The 998 wraps all bale sizes from 80cm X 70cm to 160cm X 120cm including double bales. The in-cab control unit enables the operator to change bale sizes and select the desired number of film layers. When set, one touch of the auto start button operates the complete cycle from start to finish. The patented roller angle measuring device gives a consistent and even wrapping regardless of the bale size or shape and also allows for extra care wrapping.

#### **Cut & Tie**

The McHale hydraulically operated Cut and Tie System, cuts and holds the film in all weather conditions with the maintenance free, automatic accumulator priming. This time saving device eliminates the need to manually re-attach the film always holding it ready for the next stage.

## Dispenser

The unique McHale film dispenser keeps the angle of the dispensing unit constant during the wrapping process. This ensures consistent stretch throughout the different side lengths of the bale. It also features the quick fit film mechanism now common to all McHale machines.