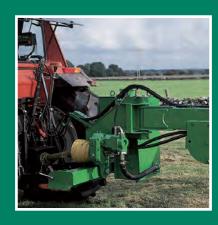

#### PTO Power

The McHale 998 square balewrapper has a fully integrated, PTO driven load-sensing hydraulic system. This simplifies tractor changeover and gives consistent working every time, eliminating problems with differing tractor hydraulic systems, oil flows, standards and temperature of oil.