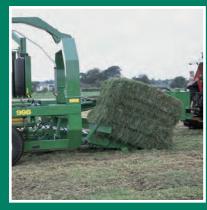

Expert Control Console

Fast Conveyor Loading

Lifting Bale to Wrapping Position

Accurate Rotation of Bale While Wrapping