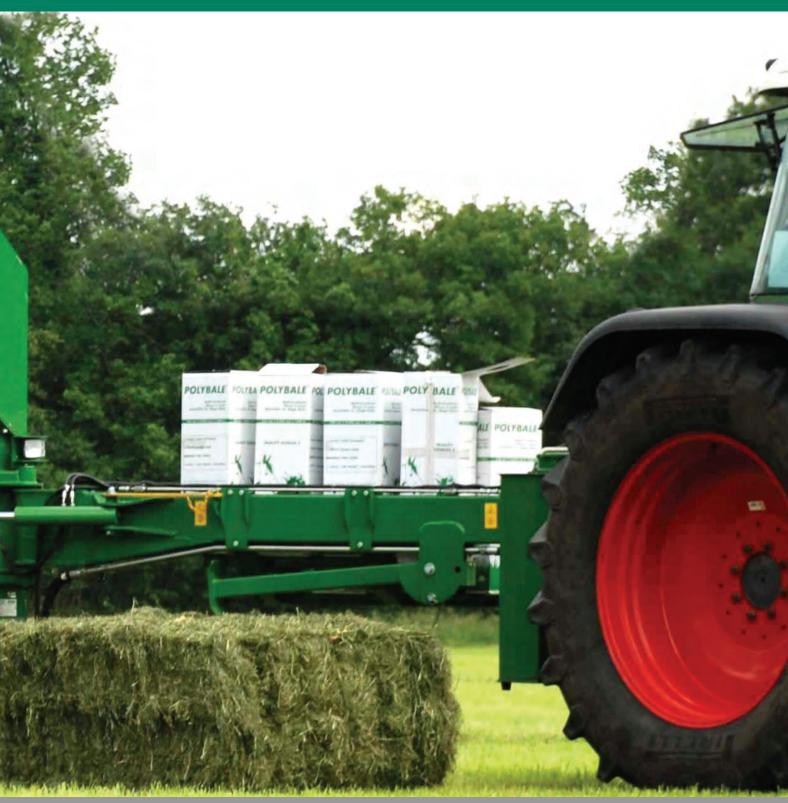

# SQUARE BALE WRAPPER

www.mchale.net

The Professional Choice

The McHale 998 square balewrapper is the versatile solution for wrapping square bales. Common sense design, quality components and precision engineering make the 998 the trusted choice for contractors and farmers who demand high output and consistence performance in all conditions and terrain. Packed with features including conveyor loading and fast positioning of the square bale into the wrapping position, hydraulically operated cut and tie system, auto bale levelling and a two point linkage mounted, swivel head-stock. The 998 wraps all bale sizes from 80cm X 70cm to 160cm X 120cm including double bales. The in-cab control unit enables the operator to change bale sizes and select the desired number of film layers. When set, one touch of the auto start button operates the complete cycle from start to finish. The patented roller angle measuring device gives a consistent and even wrapping regardless of the bale size or shape and also allows for extra care wrapping.

**Bale Sizes** From 80cm x 70cm to 160cm x 120cm including double bales Max Bale length 180cm