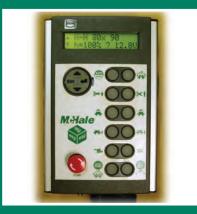

Expert Control Console

Fast Conveyor Loading

Lifting Bale to Wrapping Position

Accurate Rotation of Bale While Wrapping

Attachment to Tractor P.T.O. speed

Hydraulic req: 1 double acting spool valve 1 single acting spool valve Hydraulic drawbar Floating conveyor Film Layers: Operator selected - 2/2+2/2+2+2 (2 - 8 layers) **Electrical Requirements** 12 volt DC @ 5A Electronic Control Box