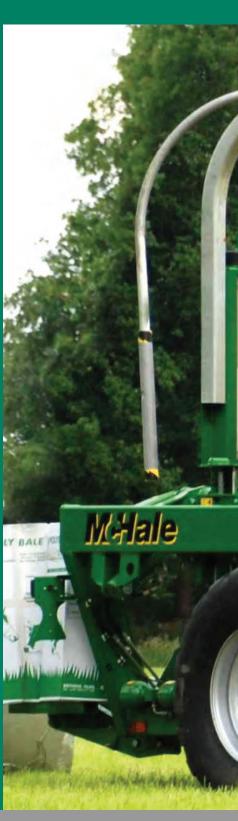

# SQUARE BALE WRAPPER

www.mchale.net

The Professional Choice

The McHale 998 square balewrapper is the versatile solution for wrapping square bales. Common sense design, quality components and precision engineering make the 998 the trusted choice for contractors and farmers who demand high output and consistence performance in all conditions and terrain. Packed with features including conveyor loading and fast positioning of the square bale into the wrapping position, hydraulically operated cut and tie system, auto bale levelling and a two point linkage mounted, swivel head-stock. The 998 wraps all bale sizes from 80cm X 70cm to 160cm X 120cm including double bales. The in-cab control unit enables the operator to change bale sizes and select the desired number of film layers. When set, one touch of the auto start button operates the complete cycle from start to finish. The patented roller angle measuring device gives a consistent and even wrapping regardless of the bale size or shape and also allows for extra care wrapping.

#### **Cut & Tie**

The McHale hydraulically operated Cut and Tie System, cuts and holds the film in all weather conditions with the maintenance free, automatic accumulator priming. This time saving device eliminates the need to manually re-attach the film always holding it ready for the next stage.

## Dispenser

The unique McHale film dispenser keeps the angle of the dispensing unit constant during the wrapping process. This ensures consistent stretch throughout the different side lengths of the bale. It also features the quick fit film mechanism now common to all McHale machines.