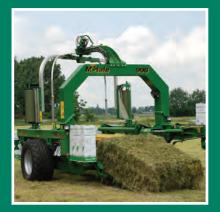

# SQUARE BALE WRAPPER

www.mchale.net

The Professional Choice

The McHale 998 square balewrapper is the versatile solution for wrapping square bales. Common sense design, quality components and precision engineering make the 998 the trusted choice for contractors and farmers who demand high output and consistence performance in all conditions and terrain. Packed with features including conveyor loading and fast positioning of the square bale into the wrapping position, hydraulically operated cut and tie system, auto bale levelling and a two point linkage mounted, swivel head-stock. The 998 wraps all bale sizes from 80cm X 70cm to 160cm X 120cm including double bales. The in-cab control unit enables the operator to change bale sizes and select the desired number of film layers. When set, one touch of the auto start button operates the complete cycle from start to finish. The patented roller angle measuring device gives a consistent and even wrapping regardless of the bale size or shape and also allows for extra care wrapping.

**Bale Sizes** From 80cm x 70cm to 160cm x 120cm including double bales Max Bale length 180cm