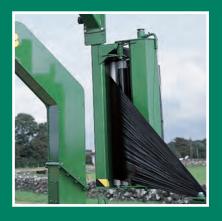

## Dispenser

The unique McHale film dispenser keeps the angle of the dispensing unit constant during the wrapping process. This ensures consistent stretch throughout the different side lengths of the bale. It also features the quick fit film mechanism now common to all McHale machines.