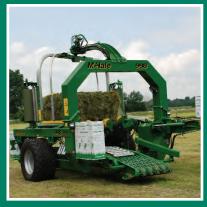

# SQUARE BALE WRAPPER

www.mchale.net

The Professional Choice

The McHale 998 square balewrapper is the versatile solution for wrapping square bales. Common sense design, quality components and precision engineering make the 998 the trusted choice for contractors and farmers who demand high output and consistence performance in all conditions and terrain. Packed with features including conveyor loading and fast positioning of the square bale into the wrapping position, hydraulically operated cut and tie system, auto bale levelling and a two point linkage mounted, swivel head-stock. The 998 wraps all bale sizes from 80cm X 70cm to 160cm X 120cm including double bales. The in-cab control unit enables the operator to change bale sizes and select the desired number of film layers. When set, one touch of the auto start button operates the complete cycle from start to finish. The patented roller angle measuring device gives a consistent and even wrapping regardless of the bale size or shape and also allows for extra care wrapping.

**Bale Sizes** From 80cm x 70cm to 160cm x 120cm including double bales Max Bale length 180cm