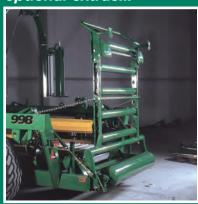

## Dispenser

The unique McHale film dispenser keeps the angle of the dispensing unit constant during the wrapping process. This ensures consistent stretch throughout the different side lengths of the bale. It also features the quick fit film mechanism now common to all McHale machines.