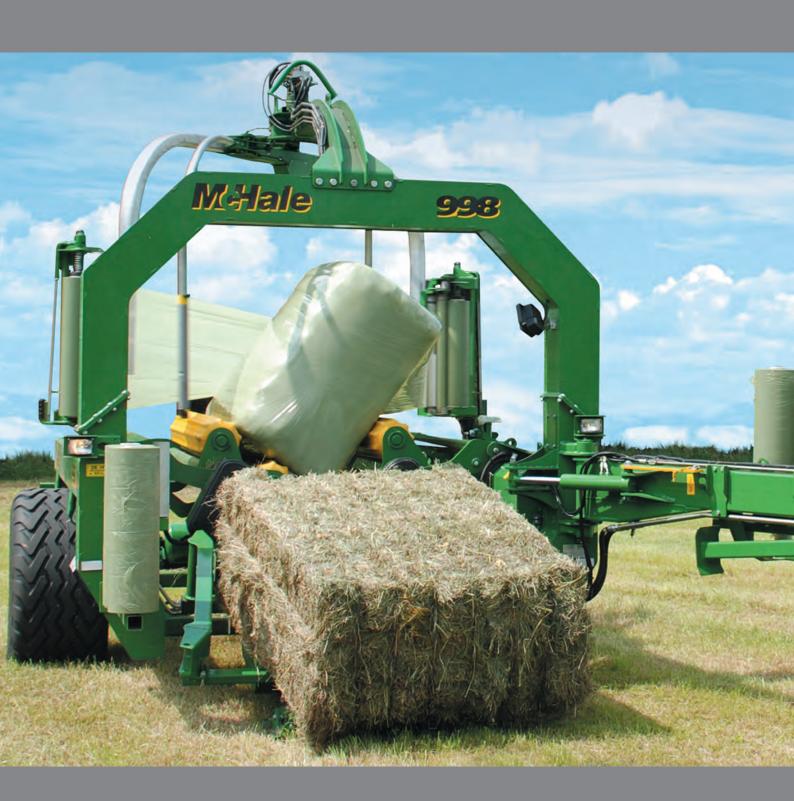

# SQUARE BALE WRAPPER

www.mchale.net

The Professional Choice

The McHale 998 square balewrapper is the versatile solution for wrapping square bales. Common sense design, quality components and precision engineering make the 998 the trusted choice for contractors and farmers who demand high output and consistence performance in all conditions and terrain. Packed with features including conveyor loading and fast positioning of the square bale into the wrapping position, hydraulically operated cut and tie system, auto bale levelling and a two point linkage mounted, swivel head-stock. The 998 wraps all bale sizes from 80cm X 70cm to 160cm X 120cm including double bales. The in-cab control unit enables the operator to change bale sizes and select the desired number of film layers. When set, one touch of the auto start button operates the complete cycle from start to finish. The patented roller angle measuring device gives a consistent and even wrapping regardless of the bale size or shape and also allows for extra care wrapping.

Expert Control Console

Fast Conveyor Loading

Lifting Bale to Wrapping Position

Accurate Rotation of Bale While Wrapping