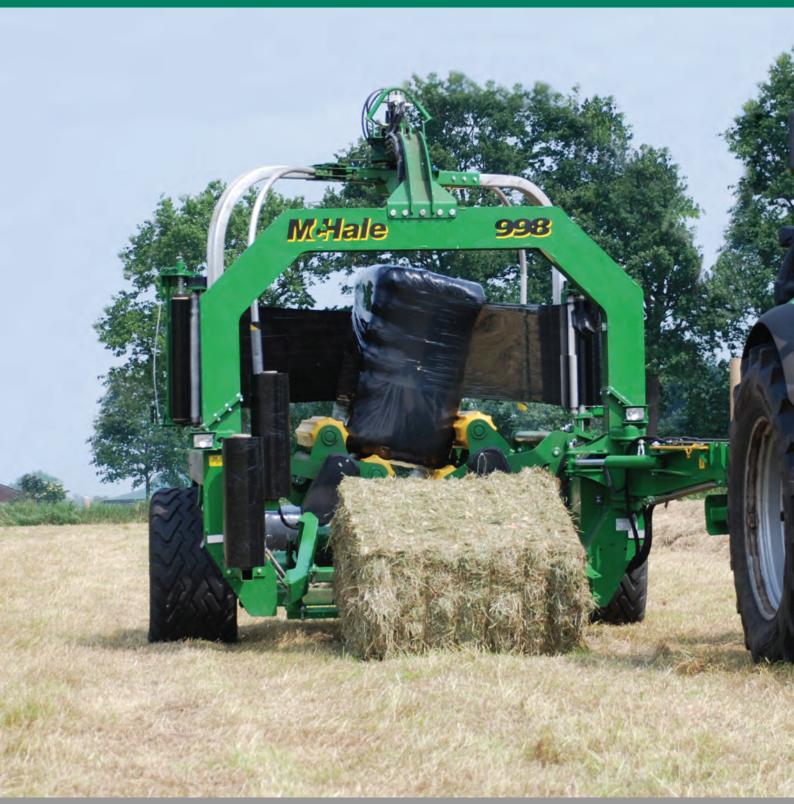

# SQUARE BALE WRAPPER

www.mchale.net

The Professional Choice

The McHale 998 square balewrapper is the versatile solution for wrapping square bales. Common sense design, quality components and precision engineering make the 998 the trusted choice for contractors and farmers who demand high output and consistence performance in all conditions and terrain. Packed with features including conveyor loading and fast positioning of the square bale into the wrapping position, hydraulically operated cut and tie system, auto bale levelling and a two point linkage mounted, swivel head-stock. The 998 wraps all bale sizes from 80cm X 70cm to 160cm X 120cm including double bales. The in-cab control unit enables the operator to change bale sizes and select the desired number of film layers. When set, one touch of the auto start button operates the complete cycle from start to finish. The patented roller angle measuring device gives a consistent and even wrapping regardless of the bale size or shape and also allows for extra care wrapping.

#### **Cut & Tie**

The McHale hydraulically operated Cut and Tie System, cuts and holds the film in all weather conditions with the maintenance free, automatic accumulator priming. This time saving device eliminates the need to manually re-attach the film always holding it ready for the next stage.

## Dispenser

The unique McHale film dispenser keeps the angle of the dispensing unit constant during the wrapping process. This ensures consistent stretch throughout the different side lengths of the bale. It also features the quick fit film mechanism now common to all McHale machines.