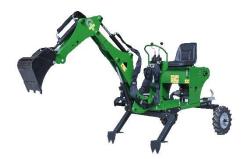

#### TRACTOR RETRO EXCAVATOR

Tractor PTO pump driven system
Digging force: from 2650 lbs to 3300 lbs
Digging depth: from 49 in to 75 in
Arm hydraulic rotation: 42° right – 79° left

Weight: from 600 lbs to 660 lbs