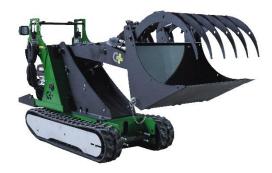

### TRACK MOUNTED FARM LOADER "THE CRIQUET"

Petrol engine, 6,5 HP to 9,5 HP Bucket lifting height: 59 in or 79 in

Bucket capacity: 100 L

Lifting capacity: 330 lbs or 440 lbs Overall width: 28,3 in or 32,3 in Empty weight: 1480 lbs or 1720 lbs