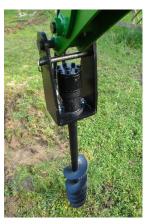

## TRACTOR FRONT EARTH LOADER

Lifting capacity: from 330 lbs to 770 lbs (according to the tractor weight)

Bucket volume: 240 L

Designed for tractor categories from 7HP to 25 HP

**RIPPER TOOTH** 

1760 lbs & 3300 lbs GRAPPLE