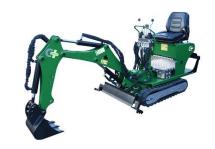

### TRACK MOUNTED MICRO EXCAVATORS

Petrol engine, 6,5 HP to 14 HP Digging force: from 1760 lbs to 3300 lbs Digging depth: from 37 in to 82 in Overall width: 28,3 in or 32,3 in Weight: from 850 lbs to 1740 lbs Option: plug-in electrical version