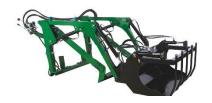

## TRACTOR FRONT EARTH LOADER

Lifting capacity: from 330 lbs to 770 lbs (according to the tractor weight)

Bucket volume: 240 L

Designed for tractor categories from 7HP to 25 HP

**RIPPER TOOTH** 

1760 lbs & 3300 lbs GRAPPLE