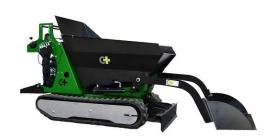

#### TRACK MOUNTED DUMPSTER

Petrol engine, 9HP Dump volume: 270 L Dump payload: 1320 lbs Dump hydraulic emptying

Foldable & removable front & side panels

Overall width: 32,3 in Empty weigh:t 1590 lbs