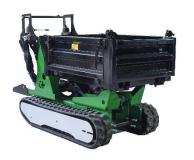

#### TRACK MOUNTED DUMPER

Petrol engine, 6,5 HP to 9,5 HP Dump volume: 200 L or 320 L

Dump payload: from 660 lbs to 1300 lbs

Dump hydraulic emptying Overall width: 28,3 in or 32,3 in

Empty weight: from 1200 lbs to 1800 lbs