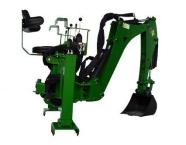

#### TRACTOR RETRO EXCAVATOR

Tractor PTO pump driven system
Digging force: from 2650 lbs to 3300 lbs
Digging depth: from 49 in to 75 in
Arm hydraulic rotation: 42° right – 79° left

Weight: from 600 lbs to 660 lbs