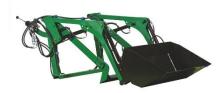

### TRACTOR FRONT CLAW LOADER

Lifting capacity: from 330 lbs to 770 lbs (according to the tractor weight)

Bucket volume: 240 L

Designed for tractor categories from 7HP to 25 HP