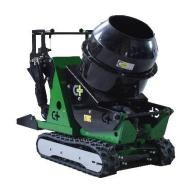

#### TRACK MOUNTED CEMENT MIXER

Petrol engine, 6,5 HP

Cement mixer tank volume: 130 L

60° hydraulic tank tilting Overall width: 28,3 in Empty weight: 990 lbs