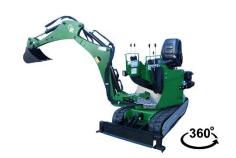

### TRACK MOUNTED MICRO EXCAVATORS

Petrol engine, 6,5 HP to 14 HP Digging force: from 1760 lbs to 3300 lbs Digging depth: from 37 in to 82 in Overall width: 28,3 in or 32,3 in Weight: from 850 lbs to 1740 lbs Option: plug-in electrical version