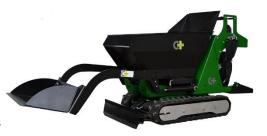

#### TRACK MOUNTED DUMPER

Petrol engine, 6,5 HP to 9,5 HP Dump volume: 200 L or 320 L

Dump payload: from 660 lbs to 1300 lbs

Dump hydraulic emptying Overall width: 28,3 in or 32,3 in

Empty weight: from 1200 lbs to 1800 lbs