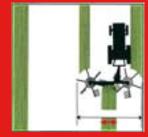

4,20↔5,20           | 14,0↔17,3    |      |      |      |      |
|                  |      |      | (0,80↔1,40)         | (2,7↔4,7)    |      |      |      |      |
| TI FOOO          | 3,60 | 11,8 | 7 60 <i>←</i> >4 20 | 44.0<        | 4.20 | 13.8 |      |      |
| TI-5000          | 3,60 | 11,0 | 3,60↔4,20           | 11,8 <> 14,1 | 4,20 | 15,8 |      |      |
|                  |      |      | (0,75↔1,35)         | (2,5↔4,5)    |      |      |      |      |
| TI COOO          | 4,60 | 15,1 | 4,60↔5,40           | 15,1↔17,7    | 4,80 | 15,8 | 6,20 | 20,4 |
| TI-6000          | 4,00 | 13,1 |                     |              | 4,00 | 15,0 | 0,20 | 20,4 |
|                  |      |      | (0,80↔1,60)         | (2,7↔5,3)    |      |      |      |      |

## () Estimated swath widths







Centre rake



Side rake



Double rake

## Fransgård also offers



Front mounted rake TI-6000FL



Swath wilter SV-250SE



Disc mower K-240

**Importer** 

Dealer

Fransgård Maskinfabrik A/S

Fredbjergvej 132 DK-9640 Farsø Tel. +45 98 63 21 22 Fax +45 98 63 18 65 www.fransgard.dk