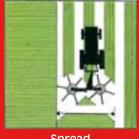

0 | 4,20↔5,20           | 14,0↔17,3    |      |      |      |      |
|                  |      |      | (0,80↔1,40)         | (2,7↔4,7)    |      |      |      |      |
| TI FOOO          | 3,60 | 11,8 | 7 60 <i>←</i> >4 20 | 44.0<        | 4.20 | 13.8 |      |      |
| TI-5000          | 3,60 | 11,0 | 3,60↔4,20           | 11,8 <> 14,1 | 4,20 | 15,8 |      |      |
|                  |      |      | (0,75↔1,35)         | (2,5↔4,5)    |      |      |      |      |
| TI COOO          | 4,60 | 15,1 | 4,60↔5,40           | 15,1↔17,7    | 4,80 | 15,8 | 6,20 | 20,4 |
| TI-6000          | 4,00 | 13,1 |                     |              | 4,00 | 15,0 | 0,20 | 20,4 |
|                  |      |      | (0,80↔1,60)         | (2,7↔5,3)    |      |      |      |      |

## () Estimated swath widths







Centre rake



Side rake



Double rake

## Fransgård also offers



Front mounted rake TI-6000FL



Swath wilter SV-250SE



Disc mower K-240

**Importer** 

Dealer

Fransgård Maskinfabrik A/S

Fredbjergvej 132 DK-9640 Farsø Tel. +45 98 63 21 22 Fax +45 98 63 18 65 www.fransgard.dk