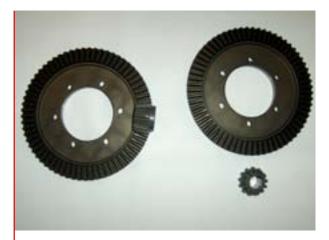

Special hardened crown wheels and pinions offer high reliability with minimal maintenance.

The TI-5000 and TI-6000 models are fitted with a swath curtain to help form a perfect swath when raking to the side. Rubber bushings are fitted to the curtain arm to absorb any shocks.