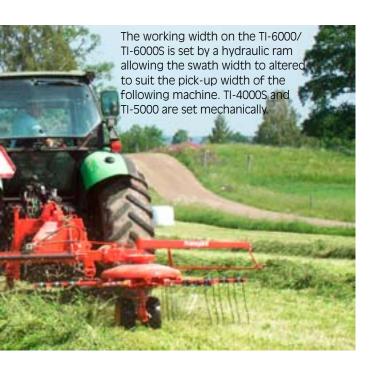

TI-4000S TI-6000S

TI-5000

TI-6000

Fransgard combi rakes offer a number of options. These machines rake into the centre ( on to dry ground ) the smaller TI-models can also ted. The TI-5000 and the TI-6000 versions can also rake to the side while the TI-6000 can make 2 swaths in one run. The rakes treat the material gently and produce a light fluffy swath to the width you require.