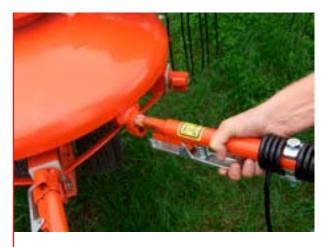

On the TI-5000 and TI-6000 models, by simply using the gearbox selector, the direction of rotation of the left hand rotor can be reversed to allow side raking. The cam position and cam following rollers are easily changed by hand.

The camtrack can be set by hand to three different positions to suit crop conditions and working format.

On the TI-5000 and TI-6000 the direction of the left hand rotor can be reversed to allow side raking. This is a real advantage in light crops and in straw - with the TI-6000 two individual 3 metre swaths can be formed in one run.