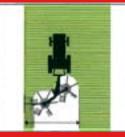

| 14,0↔17,3    |      |      |      |      |
|                  |      |      | (0,80↔1,40)         | (2,7↔4,7)    |      |      |      |      |
| TI FOOO          | 3,60 | 11,8 | 7 60 <i>←</i> >4 20 | 44.0<        | 4.20 | 13.8 |      |      |
| TI-5000          | 3,60 | 11,0 | 3,60↔4,20           | 11,8 <> 14,1 | 4,20 | 15,8 |      |      |
|                  |      |      | (0,75↔1,35)         | (2,5↔4,5)    |      |      |      |      |
| TI COOO          | 4,60 | 15,1 | 4,60↔5,40           | 15,1↔17,7    | 4,80 | 15,8 | 6,20 | 20,4 |
| TI-6000          | 4,00 | 13,1 |                     |              | 4,00 | 15,0 | 0,20 | 20,4 |
|                  |      |      | (0,80↔1,60)         | (2,7↔5,3)    |      |      |      |      |

## () Estimated swath widths







Centre rake



Side rake



Double rake

## Fransgård also offers



Front mounted rake TI-6000FL



Swath wilter SV-250SE



Disc mower K-240

**Importer** 

Dealer

Fransgård Maskinfabrik A/S

Fredbjergvej 132 DK-9640 Farsø Tel. +45 98 63 21 22 Fax +45 98 63 18 65 www.fransgard.dk