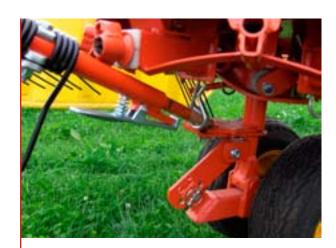

A multi - hole matrix on the ground wheels allows the working height of each rotor to be finetuned to the conditions. An on-board top link spindle allows central setting of the rotors. Hydraulic ram as option on the TI-6000 & TI-6000S.

The required working height is set centrally by an onboard toplink spindle which is standard on all models. A hydraulic tilt cylinder is available as an option for the TI-6000 / TI-6000S.

For road transport the rake is swung backwards. The rotors, safety guards, and rake arms can be moved to their narrowest position to reduce transport width.