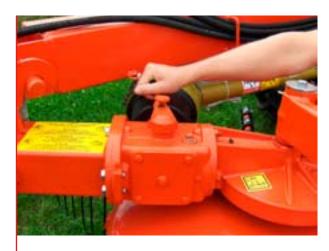

A multi - hole matrix on the ground wheels allows the working height of each rotor to be finetuned to the conditions. An on-board top link spindle allows central setting of the rotors. Hydraulic ram as option on the TI-6000 & TI-6000S.

The required working height is set centrally by an onboard toplink spindle which is standard on all models. A hydraulic tilt cylinder is available as an option for the TI-6000 / TI-6000S.

For road transport the rake is swung backwards. The rotors, safety guards, and rake arms can be moved to their narrowest position to reduce transport width.