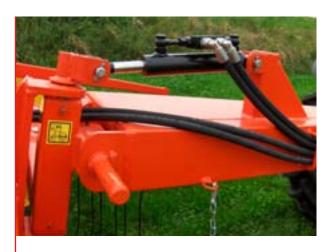

A multi - hole matrix on the ground wheels allows the working height of each rotor to be finetuned to the conditions. An on-board top link spindle allows central setting of the rotors. Hydraulic ram as option on the TI-6000 & TI-6000S.

The required working height is set centrally by an onboard toplink spindle which is standard on all models. A hydraulic tilt cylinder is available as an option for the TI-6000 / TI-6000S.

For road transport the rake is swung backwards. The rotors, safety guards, and rake arms can be moved to their narrowest position to reduce transport width.