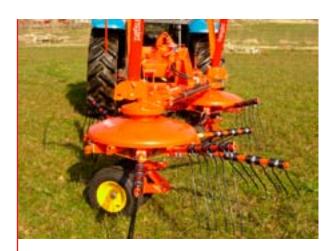

TI-4000S TI-6000S

TI-5000

TI-6000

Fransgard combi rakes offer a number of options. These machines rake into the centre ( on to dry ground ) the smaller TI-models can also ted. The TI-5000 and the TI-6000 versions can also rake to the side while the TI-6000 can make 2 swaths in one run. The rakes treat the material gently and produce a light fluffy swath to the width you require.

Fransgård

When changing from raking to tedding the rake arms are easily removed by pressing the spring loaded lever. The arm is simply inserted and clicked into place in the tedding position. The machine is tilted forward for spreading.