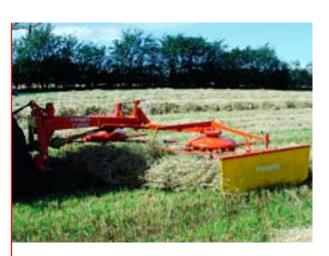

TI-4000S TI-6000S

TI-5000

TI-6000

Fransgard combi rakes offer a number of options. These machines rake into the centre ( on to dry ground ) the smaller TI-models can also ted. The TI-5000 and the TI-6000 versions can also rake to the side while the TI-6000 can make 2 swaths in one run. The rakes treat the material gently and produce a light fluffy swath to the width you require.