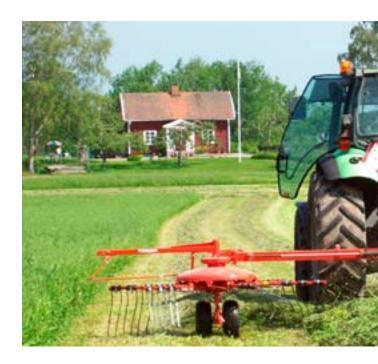

TI-4000S TI-6000S

TI-5000

TI-6000

Fransgard combi rakes offer a number of options. These machines rake into the centre ( on to dry ground ) the smaller TI-models can also ted. The TI-5000 and the TI-6000 versions can also rake to the side while the TI-6000 can make 2 swaths in one run. The rakes treat the material gently and produce a light fluffy swath to the width you require.

In working position the pivoting headstock allows the machine to trail behind the tractor. The machine automatically returns to the central position when lifted. The lower link arms can move up and down resulting in better floatation, cleaner working and less wear.