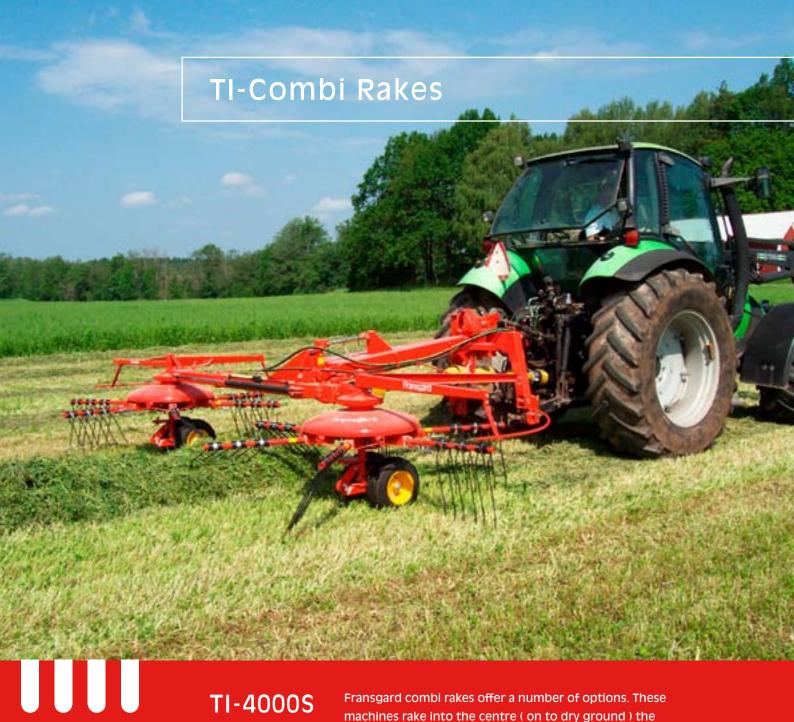

Fransgård

When changing from raking to tedding the rake arms are easily removed by pressing the spring loaded lever. The arm is simply inserted and clicked into place in the tedding position. The machine is tilted forward for spreading.