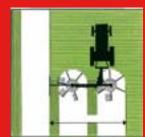

TI-4000S TI-6000S

TI-5000

TI-6000

Fransgard combi rakes offer a number of options. These machines rake into the centre ( on to dry ground ) the smaller TI-models can also ted. The TI-5000 and the TI-6000 versions can also rake to the side while the TI-6000 can make 2 swaths in one run. The rakes treat the material gently and produce a light fluffy swath to the width you require.

## () Estimated swath widths

Centre rake

Side rake

Double rake